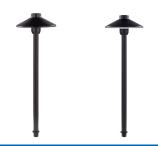

# **UPL2506WB, UPL2506CB**

# **Universal Path**

| FINISH           | MODEL NUMBER      | HOUSING | LED    |
|------------------|-------------------|---------|--------|
| Weathered Bronze | UPL2506WB-15LV2T3 | Brass   | LV2-T3 |
| Carbon Black     | UPL2506CB-15LV2T3 | Brass   | LV2-T3 |

#### **Dimensions:**

UPL2506 = 6"W x 19"H