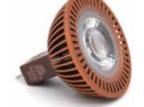

#### **LED LAMP OPTIONS**

- LXC2-MR16 lamps
- LXC3-MR16 lamps
- LXC5-MR16 lamps

## **DIMENSIONS**

• 4.875" W x 4.5" H

LXC2-MR16

LXC3-MR16

LXC5-MR16

www.unvls.com sales@unvls.com P: (888) 866-4765 F: (888) 806-5557