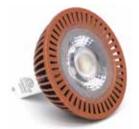

#### **LED LAMP OPTIONS**

- LXC2-MR16 lamps
- LXC3-MR16 lamps
- LXC5-MR16 lamps

## **DIMENSIONS**

• 4.875" W x 4.5" H

LXC2-MR16

LXC3-MR16

LXC5-MR16

www.unvls.com sales@unvls.com P: (888) 866-4765 F: (888) 806-5557