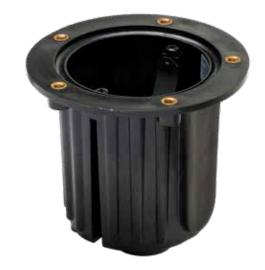

# **Universal Well**

## UW6300BK

### **MATERIAL / FEATURES**

- Injection molded poly glass body black
- Water tight wire connector (underside)
- 25° adjustable bracket provides interior tilt for lamp
- Cast aluminum or cast brass cover required (not included)
- Includes two AC-102 silicone filled wire connectors
- Fixture lifetime warranty

#### **ELECTRICAL**

- 12 volt fixture
- 3" #18/2 direct bury landscape lighting wire
- HI-temp ceramic socket w/nickel contacts stainless steel springs, and Teflon jacketed wire leads
- Lamp required MR16 50 W Max
- Low voltage transformer required (not included)
- C ETL listed and approved

## **DIMENSIONS**

• 4.875" W x 4.5" H

LXC2-MR16

LXC3-MR16

LXC5-MR16

www.unvls.com sales@unvls.com P: (888) 866-4765 F: (888) 806-5557