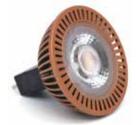

#### **LED LAMP OPTIONS**

- LXC2-MR16 lamps
- LXC3-MR16 lamps
- LXC5-MR16 lamps

## **DIMENSIONS**

• 4.875" W x 4.5" H

LXC2-MR16

LXC3-MR16

LXC5-MR16

www.unvls.com sales@unvls.com P: (888) 866-4765 F: (888) 806-5557