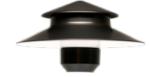

# Universal Shade

#### **MATERIAL / FEATURES**

• Heavy duty cast brass

UP

- Powder coated reflective white under shade
- Industrial grade hub assembly includes:
- Rugged O ring seal for added moisture protection
- Frosted plastic lens
- Design ensures shades are always level on posts
- (WB) Weathered Brass
  - WB Brass finish will patina / tarnish depending on environmental conditions
- Universal post (UP) and lamp required (not included see options)
  - UP2112WB 12" Universal Post
  - UP2115WB 15" Universal Post
  - UP2118WB 18" Universal Post
  - UP2124WB 24" Universal Post
- Fixture lifetime warranty

## **ELECTRICAL**

- 12 volt fixture
- 3' #18/2 direct bury landscape lighting wire
- HI-temp ceramic socket w/nickel contacts, stainless steel springs, and Teflon jacketed wire leads
- T3 35 W Max G4 base lamp required (not included)
- Low voltage transformer required (not included)
- Wire connectors required (not included)
- C ETL listed and approved

## DIMENSIONS

• 6"W x 2.375"H

www.unvls.com

P: (888) 866-4765

**US2607WB** 

US2607WB