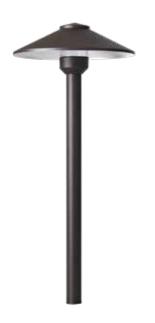

## **KITTED FIXTURE**

## **PRODUCT DESCRIPTION**

- The UPL1403BK-15LV2T3 includes:
  - US1403BK cast bronze universal shade
  - UP1115BK 15" extruded bronze universal post
  - GS1) ABS ground stake
  - LV2-T3 LED lamp
- The UPL1403BZ-15LV2T3 includes:
  - US1403BZ cast bronze universal shade
  - UP1115BZ 15" extruded bronze universal post(GS1) ABS ground stake
  - LV2-T3 LED lamp
- Fixture 10 year warranty
- LED lamp 5 year warranty

## **DIMENSIONS**

• 7.875" W x 3.5" H

US1403BZ

LV2-T3-27K

www.unvls.com | sales@unvls.com | P: (888) 866-4765 | F: (888) 806-5557