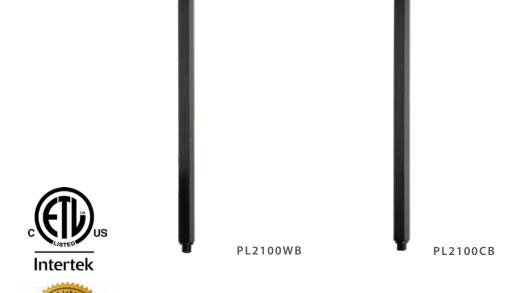

# Contemporary Path

## PL2100WB/CB

## **MATERIAL / FEATURES**

- Heavy duty cast brass
- Uni-body laser welded for long life
- Clear lamp compartment cover
- (WB) Weathered Brass
  - WB Brass finish will patina / tarnish depending on environmental conditions
- (CB) Carbon Black
  - CB cast brass fixtures finished with a superior top quality Dupont polyester powder coating
- Lamp required (not included see options)
- (GS3) ABS ground stake
- Fixture lifetime warranty

#### **DIMENSIONS**

• 1"W x 21"H x 6"D