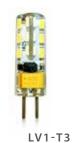

or long life
- Clear lamp compartment cover
- (WB) Weathered Brass
  - WB Brass finish will patina / tarnish depending on environmental conditions
- (CB) Carbon Black
  - CB cast brass fixtures finished with a superior top quality Dupont polyester powder coating
- Lamp required (not included see options)
- (GS3) ABS ground stake
- Fixture lifetime warranty

#### **ELECTRICAL**

- 12 volt fixture
- 3' #18/2 direct bury landscape lighting wire
- HI-temp ceramic socket w/nickel contacts, stainless steel springs, and Teflon jacketed wire leads
- T3 35 W Max G4 base lamp required (not included)
- Low voltage transformer required (not included)
- Includes wire connectors
- C ETL listed and approved

### **LED LAMP OPTIONS**

- LV1-T3
- LV2-T3
- LV3-T3

#### **DIMENSIONS**

• 1"W x 21"H x 6"D