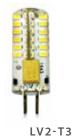

long life
- Clear lamp compartment cover
- (WB) Weathered Brass
  - WB Brass finish will patina / tarnish depending on environmental conditions
- (CB) Carbon Black
  - CB cast brass fixtures finished with a superior top quality Dupont polyester powder coating
- Lamp required (not included see options)
- (GS3) ABS ground stake
- Fixture lifetime warranty

#### **ELECTRICAL**

- 12 volt fixture
- 3' #18/2 direct bury landscape lighting wire
- HI-temp ceramic socket w/nickel contacts, stainless steel springs, and Teflon jacketed wire leads
- T3 35 W Max G4 base lamp required (not included)
- Low voltage transformer required (not included)
- Includes wire connectors
- C ETL listed and approved

### **LED LAMP OPTIONS**

- LV1-T3
- LV2-T3
- LV3-T3

#### **DIMENSIONS**

• 1"W x 21"H x 6"D