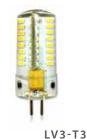

ong life
- Clear lamp compartment cover
- (WB) Weathered Brass
  - WB Brass finish will patina / tarnish depending on environmental conditions
- (CB) Carbon Black
  - CB cast brass fixtures finished with a superior top quality Dupont polyester powder coating
- Lamp required (not included see options)
- (GS3) ABS ground stake
- Fixture lifetime warranty

#### **ELECTRICAL**

- 12 volt fixture
- 3' #18/2 direct bury landscape lighting wire
- HI-temp ceramic socket w/nickel contacts, stainless steel springs, and Teflon jacketed wire leads
- T3 35 W Max G4 base lamp required (not included)
- Low voltage transformer required (not included)
- Includes wire connectors
- C ETL listed and approved

### **LED LAMP OPTIONS**

- LV1-T3
- LV2-T3
- LV3-T3

#### **DIMENSIONS**

• 1"W x 21"H x 6"D