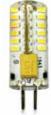

### **LED LAMP INCLUDED**

- LV2-T3-27K
- 9-15 V AC/DC
- T3 BI pin lamp
- IP67 rated
- Silica gel filled
- 35 x 35 SMD chipset
- 2700K
- 180 Lumens
- C ETL listed and approved
- FCC certified