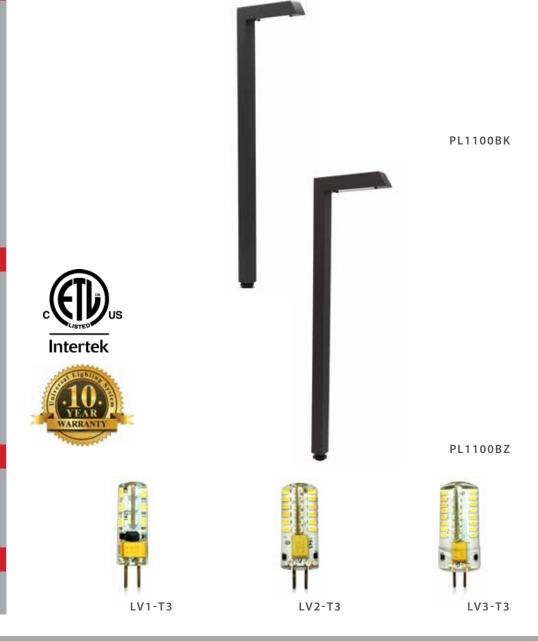

# Contemporary Path

## PL1100BK/BZ

## **MATERIAL / FEATURES**

- Heavy duty cast aluminum
- Uni-body laser welded for long life
- Clear lamp compartment cover
- Includes polished aluminum reflector
- Weather resistant powder coat finish aluminum
  - (BK) Black PL1100BK
  - (BZ) Bronze PL1100BZ
- Lamp required (not included see options)
- (GS3) ABS ground stake
- Fixture 10-year warranty

#### **ELECTRICAL**

- 12 volt fixture
- 3'-#18/2 direct bury landscape lighting wire
- HI-temp ceramic socket w/nickel contacts, stainless steel springs, and Teflon jacketed wire leads
- T3 35 W Max G4 base lamp required (not included)
- Low voltage transformer required (not included)
- Includes wire connectors
- C ETL listed and approved

### **LED LAMP OPTIONS**

- LV1-T3
- LV2-T3
- LV3-T3

#### **DIMENSIONS**

• 1"W x 21"H x 6"D