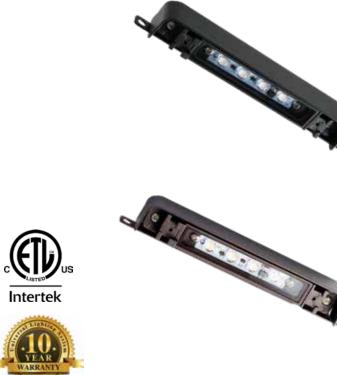

# Ledge Light

## **MATERIAL / FEATURES**

- Die cast aluminum
- Weather resistant powder coated finish
  - (BK) Black
  - (BZ) Bronze
  - (GY) Gray
- LL6707 6" aluminum LED replaceable ledge light with surface mount glare shield
  - Includes the LL6605
- Includes two AC-102 silicone filled wire connectors
- Fixture 10 year warranty
- LED module 10 year warranty

#### **ELECTRICAL**

- Input 9-15 volts
- 10' #18/2 direct bury landscape lighting wire
- No lamp required
- LED diodes have 90° beam spread
- Low voltage transformer required (not included)
- Includes wire connectors
- C ETL listed and approved
- FCC certified

## **LED - LIGHTING MODULE**

- LED integrated no lamp required
- LL6707 100 lumens, 1.5 Watts, VA 2, .62 PF
- Kelvin temperature 2700K

#### DIMENSIONS

• LL6707 - 5.6" W x .9" H x .9" D

LL67 SERIES

LL6707BZ