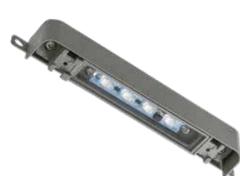

# Ledge Light

## **MATERIAL / FEATURES**

- Die cast aluminum
- Weather resistant powder coated finish
  - (BK) Black
  - (BZ) Bronze
  - (GY) Gray
- LL6707 6" aluminum LED replaceable ledge light with surface mount glare shield
  - Includes the LL6605
- Includes two AC-102 silicone filled wire connectors
- Fixture 10 year warranty
- LED module 10 year warranty

#### **ELECTRICAL**

- Input 9-15 volts
- 10' #18/2 direct bury landscape lighting wire
- No lamp required
- LED diodes have 90° beam spread
- Low voltage transformer required (not included)
- Includes wire connectors
- C ETL listed and approved
- FCC certified

## **LED - LIGHTING MODULE**

- LED integrated no lamp required
- LL6707 100 lumens, 1.5 Watts, VA 2, .62 PF
- Kelvin temperature 2700K

#### DIMENSIONS

• LL6707 - 5.6" W x .9" H x .9" D

LL67 SERIES

LL6707BZ