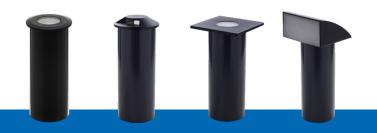

## Integrated LED Recessed Light

| FINISH       | MODEL NUMBER          | HOUSING | LED        |
|--------------|-----------------------|---------|------------|
| Carbon Black | ILED-RL2100CB-27K/30K | Brass   | Integrated |
| Carbon Black | ILED-RL2200CB-27K/30K | Brass   | Integrated |
| Carbon Black | ILED-RL2300CB-27K/30K | Brass   | Integrated |
| Carbon Black | ILED-RL2400CB-27K/30K | Brass   | Integrated |

#### **Dimensions:**

- ILED-RL-1100/2100
  - Height 4.05", Width 1.89"
- ILED-RL-1200/2200
  - Height 1.31", Width 1.89"
- ILED-RL-1300/2300
  - Height 4.04", Width 2.25"
- ILED-RL-1400/2500
  - Height 5.14", Width 2.36", Depth 2.09"