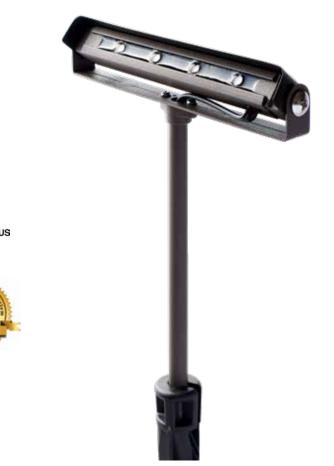

# Integrated LED Mini Flood

#### **MATERIAL / FEATURES**

- Heavy duty cast aluminum
- Includes (GS-mini) ABS ground stake, 1/2" NPT thread, slotted for ease of installation
- 270° adjustable rotating mount
- Weather resistant powder coat finish aluminum
  - (BZ) Bronze AF4407BZ
- Includes two AC-102 silicone filled wire connectors
- Fixture 10 year warranty

#### DIMENSIONS

- LED light bar 7" W x .75" H x .5" D
- Post 5.75" H x .33" W
- Mini ground stake 7" H x 1" W (GS-mini)

ILED-AF4407BZ

ILED-AF4407BZ

Intertek

sales@upyls.com