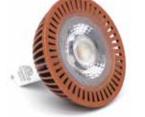

#### **LED LAMP OPTIONS**

- LXC2-MR16
- LXC3-MR16
- LXC5-MR16
- LV1-T3
- LV2-T3
- LV3-T3

#### **DIMENSIONS**

• 2.5"W x 7"H

HL2600WB

LV3-T3

LXC5-MR16

LXC2-MR16

P: (888) 866-4765

F: (888) 806-5557