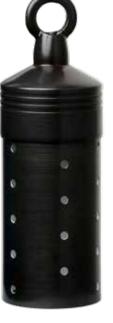

# Hanging Light

# **HL2600WB**

## **MATERIAL / FEATURES**

- Heavy duty cast brass
- Includes stainless steel hardware and wire
- Includes optional clear and frosted lenses
- HL2600WB
- HL2600WB-LXC2-MR16
  - Includes LXC2-MR16-FL-27K LED lamp in fixture box
- (WB) Weathered Brass
  - WB Brass finish will patina / tarnish depending on environmental conditions
- Includes two AC-102 silicone filled wire connectors
- Fixture lifetime warranty

## **ELECTRICAL**

- 12 Volt fixture
- 10' #18/2 Direct bury wire
- HI-temp ceramic socket w/nickel contacts, stainless steel springs, and Teflon jacketed wire leads
- Lamp required MR16
- Low voltage transformer required (not included)
- C ETL listed and approved

#### **DIMENSIONS**

• 2.5"W x 7"H

HL2600WB

LV3-T3

LXC5-MR16

LXC2-MR16

P: (888) 866-4765

F: (888) 806-5557