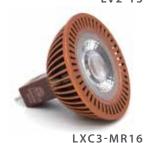

#### **LED LAMP OPTIONS**

- LXC2-MR16
- LXC3-MR16
- LXC5-MR16
- LV1-T3
- LV2-T3
- LV3-T3

#### **DIMENSIONS**

• 2.5"W x 7"H

HL2600WB

LV3-T3

LXC5-MR16

LXC2-MR16

P: (888) 866-4765

F: (888) 806-5557