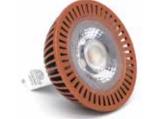

# **LED LAMP OPTIONS**

- LXC2-MR16
- LXC3-MR16
- LXC5-MR16
- LV1-T3
- LV2-T3
- LV3-T3

# DIMENSIONS

• 2.25"W x 5"H

LXC2-MR16

HL2300WB

LV2-T3

LXC3-MR16

LV3-T3

LXC5-MR16