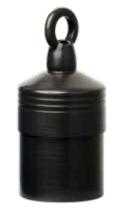

# Hanging Light

# **HL2300WB**

# DIMENSIONS

• 2.25"W x 5"H

LXC2-MR16

HL2300WB

LV2-T3

LXC3-MR16

LV3-T3

LXC5-MR16