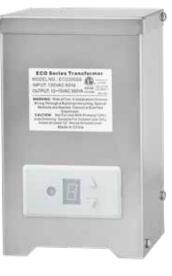

# Transformer

TR

### **MATERIAL / FEATURES**

- 304 brushed stainless steel
- Quick mount bracket
- Includes field replaceable timer module
- Countdown timer function
  - 1, 2, 4, 6, 8 hour durations
  - Always OFF
  - Always ON
- Includes low voltage photocell
- Includes secondary side magnetic circuit breaker
- 2 year warranty

### ELECTRICAL

- Low voltage landscape lighting transformer
- 6' heavy duty power cord
- Fully encapsulated El magnetic core
  - 125° C rated internal wiring
  - ECO120, 200 12V output secondary. Two commo taps, and 12- and 15-volt taps.
  - ECO300SS 12, 13, 14, 15 terminal range. Two commo taps, and 12,13,14 and 15-volt taps.
- Wire connectors required (not included)
- C ETL listed and approved

## MODELS

- ECO120SS 120 Watts
- ECO200SS 200 Watts
- ECO300SS 300 Watts

#### DIMENSIONS

• 5"W x 8"H x 4"D

Intertek

ECO120, 200, 300

ECO200SS

ECO300SS

TP-ECO-TM