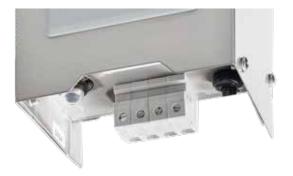

### ELECTRICAL

- Low voltage landscape lighting transformer
- 6' heavy duty power cord
- Fully encapsulated El magnetic core
  - 125° C rated internal wiring
  - ECO120, 200 12V output secondary. Two commo taps, and 12- and 15-volt taps.
  - ECO300SS 12, 13, 14, 15 terminal range. Two commo taps, and 12,13,14 and 15-volt taps.
- Wire connectors required (not included)
- C ETL listed and approved