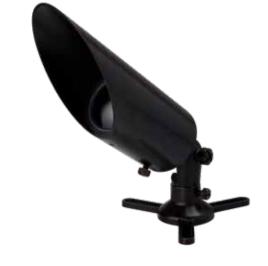

# **Directional Spot**

## DSDL2350WB

### **MATERIAL / FEATURES**

- Heavy duty cast brass
- Shock and heat resistant flat glass lens
- Includes three leg surface mount, 1/2" NPT thread, slotted for ease of installation
- EPDM rubber bug plug, prevents moisture/bugs from entering fixture
- Thumb screw on knuckle for easy field adjustment
- Double O ring seal for added moisture protection
- (WB) Weathered Brass
  - WB Brass finish will patina / tarnish depending on environmental conditions
- Includes two AC-102 silicone filled wire connectors
- Fixture lifetime warranty

### **ELECTRICAL**

- 12 volt fixture
- 35' #18/2 direct bury landscape lighting wire
- HI-temp ceramic socket w/nickel contacts, stainless steel springs, and Teflon jacketed wire leads
- Lamp required MR16 50 W Max
- Low voltage transformer required (not included)
- C ETL listed and approved

#### **DIMENSIONS**

• 9"Lx 2.5"W

LXC3-MR16

LXC5-MR16

LXC2-MR16