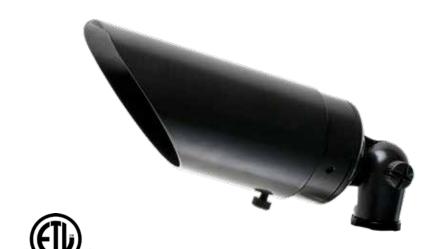

# **Directional Spot**

## **DS2600WB**

### **MATERIAL / FEATURES**

- Heavy duty cast brass
- Adjustable / removable cowling for discrete lighting
- Shock and heat resistant convex glass lens
- Includes (GS1) ABS ground stake, 1/2" NPT thread, slotted for ease of installation
- EPDM rubber bug plug, prevents moisture/bugs from entering fixture
- Thumb screw on knuckle for easy field adjustment
- Double O ring seal for added moisture protection
- (WB) Weathered Brass
  - WB brass finish will patina / tarnish depending on environmental conditions
- Includes two AC-102 silicone filled wire connectors
- Fixture lifetime warranty

### **ELECTRICAL**

- 12 volt fixture
- 3' #18/2 direct bury landscape lighting wire
- HI-temp ceramic socket w/nickel contacts, stainless steel springs, and Teflon jacketed wire leads
- Lamp required MR16 50 W Max
- Low voltage transformer required (not included)
- C ETL listed and approved

#### **DIMENSIONS**

• 5.25" L x 2.5" W

DS2600WB

LXC2-MR16 LXC3-MR16

LXC5-MR16

www.unvls.com

sales@unvls.com

P: (888) 866-4765