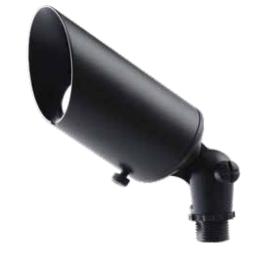

# **Directional Spot**

## DS2300WB/CB

#### **MATERIAL / FEATURES**

- Heavy duty cast brass
- Shock and heat resistant convex glass lens
- Includes (GS1) ABS ground stake, 1/2" NPT thread, slotted for ease of installation
- EPDM rubber bug plug, prevents moisture/bugs from entering fixture
- Thumb screw on knuckle for easy field adjustment
- Double O ring seal for added moisture protection
- (WB) Weathered Brass
  - WB Brass finish will patina / tarnish depending on environmental conditions
- (CB) Carbon Black
  - CB cast brass fixtures finished with a superior top quality Dupont polyester powder coating
- Includes two AC-102 silicone filled wire connectors
- Fixture lifetime warranty

### **DIMENSIONS**

• 5.25" L x 2.5" W

**DS2300CB** 

LXC2-MR16

LXC3-MR16

LXC5-MR16