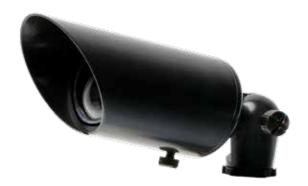

# **Directional Spot**

## DS2300WB/CB

#### **MATERIAL / FEATURES**

- Heavy duty cast brass
- Shock and heat resistant convex glass lens
- Includes (GS1) ABS ground stake, 1/2" NPT thread, slotted for ease of installation
- EPDM rubber bug plug, prevents moisture/bugs from entering fixture
- Thumb screw on knuckle for easy field adjustment
- Double O ring seal for added moisture protection
- (WB) Weathered Brass
  - WB Brass finish will patina / tarnish depending on environmental conditions
- (CB) Carbon Black
  - CB cast brass fixtures finished with a superior top quality Dupont polyester powder coating
- Includes two AC-102 silicone filled wire connectors
- Fixture lifetime warranty

### **DIMENSIONS**

• 5.25" L x 2.5" W

**DS2300CB** 

LXC2-MR16

LXC3-MR16

LXC5-MR16