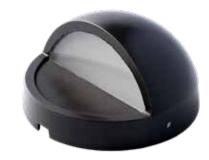

# Deck Light

# **DL2100WB**

### **MATERIAL / FEATURES**

- Heavy duty cast brass
  - DL2100WB
- Includes stainless steel hex screws and wrench
- Heat resistant frosted glass lens
- (WB) Weathered Brass
  - WB Brass finish will patina / tarnish depending on environmental conditions
- Includes two AC-102 silicone filled wire connectors
- Fixture lifetime warranty



**DL2100WB** 

## **ELECTRICAL**

- 12 volt fixture
- 6' #18/2 direct bury landscape lighting wire
- HI-temp ceramic socket w/nickel contacts, stainless steel springs, and Teflon jacketed wire leads
- Lamp required T3 35 W Max
- Low voltage transformer required (not included)
- C ETL listed and approved

#### **LED LAMP OPTIONS**

- LV1-T3
- LV2-T3
- LV3-T3

#### **DIMENSIONS**

• 3.125"W x 1.265"D











LV3-T3