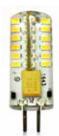

#### **LED LAMP INCLUDED**

- LV2-T3-27K
- 9-15 V AC/DC
- T3 BI pin lamp
- IP67 rated
- Silica gel filled
- 35 x 35 SMD chipset
- 2700K
- 180 Lumens
- C ETL listed and approved
- FCC certified