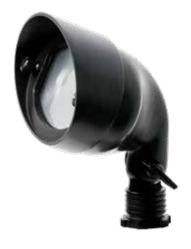

## Area Flood

# AF2900WB-LV2T3

### **PRODUCT DESCRIPTION**

- The AF2900WB-LV2T3 includes:
  - AF2900WB cast brass WB small area flood
  - (GS1) ABS ground stake
  - LV2-T3-27K lamp
- Includes two AC-102 silicone filled wire connectors
- Fixture lifetime warranty
- LED Lamp 5 year warranty

#### **DIMENSIONS**

• 5"L x 4.375"W x 2"H across the front shroud

AF2900WB

LV2-T3

www.unvls.com

sales@unvls.com

P: (888) 866-4765

F: (888) 806-5557