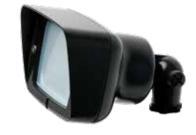

# AF2300WB/CB

#### **MATERIAL / FEATURES**

- Heavy duty cast brass
- Shock and heat resistant flat clear and frosted glass lens
- Includes (GS1) ABS ground stake, 1/2" NPT thread, slotted for installation
  EPDM rubber bug plug, prevents moisture/bugs from entering fixture
- Thumb screw on knuckle for easy field adjustment
- Double O-ring seal for added moisture protection
- (WB) Weathered Brass
  - WB Brass finish will patina / tarnish depending on environmental conditions
- (CB) Carbon Black
  - CB cast brass fixtures finished with a superior top quality Dupont polyester powder coating
- Includes two AC-102 silicone filled wire connectors
- Fixture lifetime warranty

## **DIMENSIONS**

• 6.75 L x 4"W x 3" H across the front shroud

AF2300WB

AF2300CB

LXC2-MR16

LV2-T3

LXC3-MR16

LV3-T3