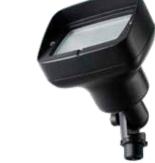

# AF2300WB/CB

#### **MATERIAL / FEATURES**

- Heavy duty cast brass
- Shock and heat resistant flat clear and frosted glass lens
- Includes (GS1) ABS ground stake, 1/2" NPT thread, slotted for installation
  EPDM rubber bug plug, prevents moisture/bugs from entering fixture
- Thumb screw on knuckle for easy field adjustment
- Double O-ring seal for added moisture protection
- (WB) Weathered Brass
  - WB Brass finish will patina / tarnish depending on environmental conditions
- (CB) Carbon Black
  - CB cast brass fixtures finished with a superior top quality Dupont polyester powder coating
- Includes two AC-102 silicone filled wire connectors
- Fixture lifetime warranty

## **DIMENSIONS**

• 6.75 L x 4"W x 3" H across the front shroud

AF2300WB

AF2300CB

LXC2-MR16

LV2-T3

LXC3-MR16

LV3-T3