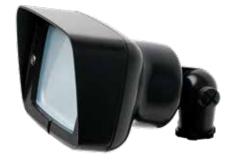

AF2300WB

## **DIMENSIONS**

• 6.75 L x 4"W x 3" H across the front shroud

www.unvls.com | sales@unvls.com | P: (888) 866-4765 | F: (888) 806-5557