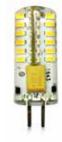

## **LED LAMP INCLUDED**

- LV2-T3-27K
- 9-15 V AC/DC
- T3 BI pin lamp
- IP67 rated
- Silica gel filled
- 35 x 35 SMD chipset
- 2700K
- 180 Lumens
- C ETL listed and approved
- FCC certified

LV2-T3