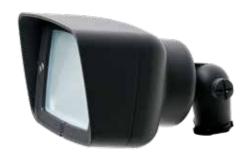

# AF1300BK/BZ-LXC2

### **PRODUCT DESCRIPTION**

- The AF1300BK-LXC2 and AF1300BZ-LXC2 include:
  - Cast aluminum powder coated large area flood
  - (GS1) ABS ground stake
  - LXC2-MR16-FL-27K LED lamp
- Includes two AC-102 silicone filled wire connectors
- Fixture 10 year warranty
- LED lamp 7 year warranty

#### **DIMENSIONS**

• 6.25" L x 2.5" W across the front shroud

**AF1300BK** 

AF1300BZ

LXC2-MR16

www.unvls.com | sales@unvls.com | P: (888) 866-4765 | F: (888) 806-5557