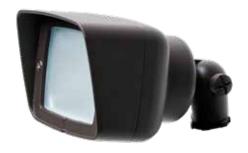

# AF1300BK/BZ-LXC2

### **PRODUCT DESCRIPTION**

- The AF1300BK-LXC2 and AF1300BZ-LXC2 include:
  - Cast aluminum powder coated large area flood
  - (GS1) ABS ground stake
  - LXC2-MR16-FL-27K LED lamp
- Includes two AC-102 silicone filled wire connectors
- Fixture 10 year warranty
- LED lamp 7 year warranty

#### **DIMENSIONS**

• 6.25" L x 2.5" W across the front shroud

**AF1300BK** 

AF1300BZ

LXC2-MR16

www.unvls.com | sales@unvls.com | P: (888) 866-4765 | F: (888) 806-5557