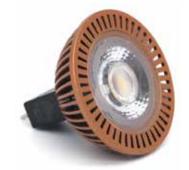

### **LED LAMP INCLUDED**

- LXC2-MR16-FL-27K
- 9-15 V AC/DC
- Constant current driver for long life
- FCC certified
- C ETL listed and approved
- 40 degree flood
- 2700K
- 250 Lumens
- COB technology

#### **DIMENSIONS**

• 6.25" L x 2.5" W across the front shroud

**AF1300BK** 

AF1300BZ

LXC2-MR16

www.unvls.com | sales@unvls.com | P: (888) 866-4765 | F: (888) 806-5557