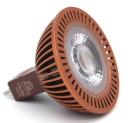

### **LED LAMP OPTIONS**

- LXC2, LXC3, LXC5
- LVC2, LVC3, LVC5

#### DIMENSIONS

• 5.25" L x 2.125" W

DS2160CB

LXC3-MR16

LXC5-MR16

P: (888) 866-4765

F: (888) 806-5557