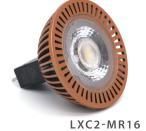

### **LED LAMP OPTIONS**

- LXC2, LXC3, LXC5
- LVC2, LVC3, LVC5

#### DIMENSIONS

• 5.25" L x 2.125" W

DS2160CB

LXC3-MR16

LXC5-MR16

P: (888) 866-4765

F: (888) 806-5557