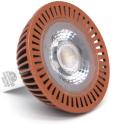

### **LED LAMP OPTIONS**

- LXC2, LXC3, LXC5
- LVC2, LVC3, LVC5

#### DIMENSIONS

• 5.25" L x 2.125" W

DS2160CB

LXC3-MR16

LXC5-MR16

P: (888) 866-4765

F: (888) 806-5557