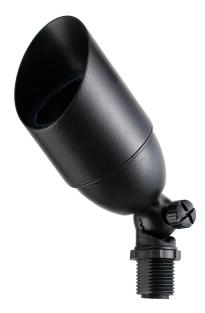

# **Directional Spot**

## DS2160WB/CB

#### **MATERIAL / FEATURES**

- Heavy duty cast brass
- Shock and heat resistant convex glass lens
- Includes (GS1) ABS ground stake, 1/2" NPT thread, slotted for ease of installation
- EPDM rubber bug plug, prevents moisture/bugs from entering fixture
- Key screw on knuckle for easy field adjustment
- Double O ring seal for added moisture protection
- (WB) Weathered Brass
  - WB Brass finish will patina / tarnish depending on environmental conditions
- (CB) Carbon Black
  - CB cast brass fixtures finished with a superior top quality Dupont polyester powder coating
- Includes two AC-102 silicone filled wire connectors
- Fixture lifetime warranty

#### **ELECTRICAL**

- 12 volt fixture
- 3' #18/2 direct bury landscape lighting wire
- HI-temp ceramic socket w/nickel contacts, stainless steel springs, and Teflon jacketed wire leads
- Lamp required MR16 50 W Max
- Low voltage transformer required (not included)
- C ETL listed and approved

#### DIMENSIONS

• 5.25" L x 2.125" W

DS2160CB

LXC3-MR16

LXC5-MR16

P: (888) 866-4765

F: (888) 806-5557