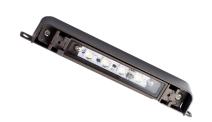

# **LL6707**

# Ledge Light

| FINISH | MODEL NUMBER | HOUSING  | KELVIN |
|--------|--------------|----------|--------|
| Black  | LL6707BK     | Aluminum | 2700K  |
| Bronze | LL6707BZ     | Aluminum | 2700K  |
| Gray   | LL6707GY     | Aluminum | 2700K  |

#### **Fixture Material:**

• Heavy duty cast aluminum

#### Finish:

- Weather resistant polyester powder coated finish
- (BK) Black
- (BZ) Bronze
- (GY) Gray

### **LED Module:**

• 100 Lumens, IP65 0.8-watt

#### **Dimensions:**

• LL6707: 5.6" W x .9" H x .9" D