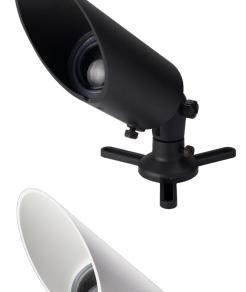

# **Directional Spot**

## **MATERIAL / FEATURES**

- Heavy duty cast aluminum
- Cowling thumb set screw allowing rotation of cowling
- Shock and heat resistant flat glass lens
- Includes three leg surface mount, 1/2" NPT thread, slotted for ease of installation
- EPDM rubber bug plug, prevents moisture/bugs from entering fixture
- Thumb screw on knuckle for easy field adjustment
- Double O ring seal for added moisture protection
- Weather resistant powder coat finish aluminum
  - (BK) Black DSDL1350BK
  - (WT) White DSDL1350WT
- Includes two AC-102 silicone filled wire connectors
- Fixture 10 year warranty

## **ELECTRICAL**

- 12 volt fixture
- 35' #18/2 direct bury landscape lighting wire
- HI-temp ceramic socket w/nickel contacts, stainless steel springs, and Teflon jacketed wire leads
- Lamp required MR16 50 W Max
- Low voltage transformer required (not included)
- C ETL listed and approved