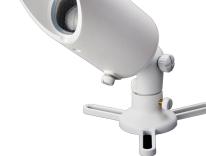

# **Directional Spot**

## **MATERIAL / FEATURES**

- Heavy duty cast aluminum
- Cowling thumb set screw allowing rotation of cowling
- Shock and heat resistant flat glass lens
- Includes three leg surface mount, 1/2" NPT thread, slotted for ease of installation
- EPDM rubber bug plug, prevents moisture/bugs from entering fixture
- Thumb screw on knuckle for easy field adjustment
- Double O ring seal for added moisture protection
- Weather resistant powder coat finish aluminum
  - (BK) Black DSDL1350BK
  - (WT) White DSDL1350WT
- Includes two AC-102 silicone filled wire connectors
- Fixture 10 year warranty

#### **DIMENSIONS**

• 9"Lx 2.5"W

DSDL1350WT

LXC2-MR16

LXC3-MR16

LXC5-MR16